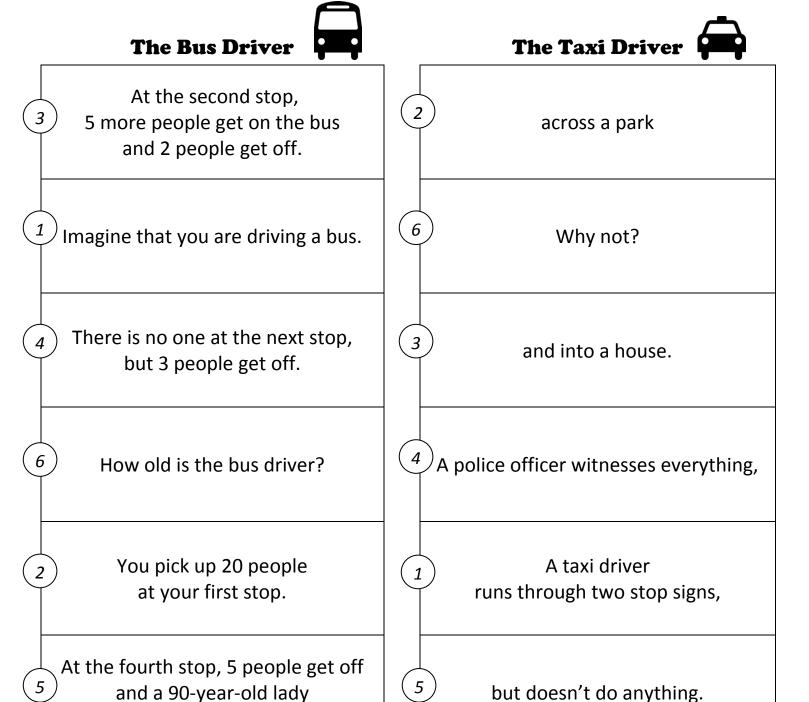

Write your answer:

Write your answer:

## Answer:

The reader is the bus driver. (Imagine YOU are a bus driver.) So, the bus driver's age is the reader's age.

slowly gets on the bus.

## Answer

The taxi driver is out jogging (not driving his cab).