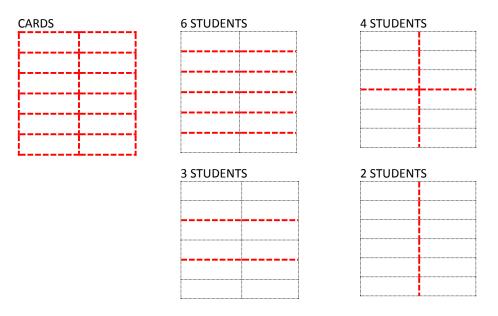

## **INSTRUCTIONS:**

- Cut out the cards and put them in a pile -or- cut out sections and give one section to each student.
- Put students into groups. (Groups of 4 works well.)
- One student chooses a card and reads the question.
- Each player takes a turn to answer the question -or- all **players** can **shout out their answers**.
- After 3 or more wrong answers, the card-holder can give the players hints.
- Score points in the parentheses. (The number represents how many surveyed people gave that answer.)

## **CUTTING VARIATIONS:**

**EXAMPLE:** Demonstrate how to play using this example.

| NAME SOMETHING THAT YOU FIND IN A CLASSROOM.                                                                                  |
|-------------------------------------------------------------------------------------------------------------------------------|
| <ol> <li>DESKS (32)</li> <li>BLACK/WHITEBOARD (24)</li> <li>STUDENTS (22)</li> <li>TEACHER (14)</li> <li>BOOKS (8)</li> </ol> |
|                                                                                                                               |